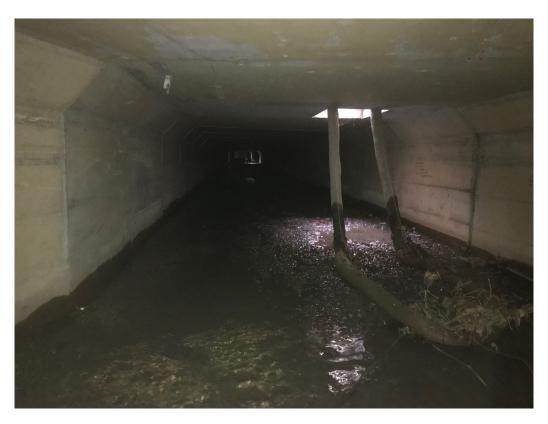

View upstream towards Main Street under Clauverwie Road showing minor aggradation

View into new culvert inlet showing some larger deposition for approximately 20 feet into conveyance