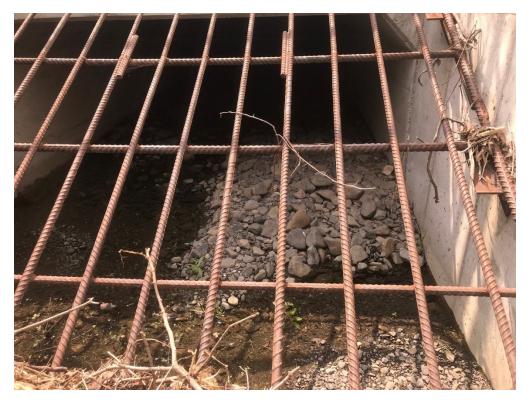

View upstream towards Main Street under Clauverwie Road showing minor aggradation

View into new culvert inlet showing some larger deposition for approximately 20 feet into conveyance