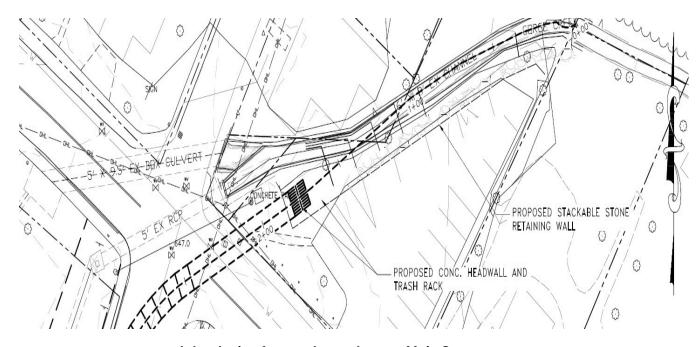

Inlet design for new box culvert at Main Street

Outlet design for new box culvert behind High School

Inside lower cleanout chamber at convergence of old and new primary culverts

View towards outlet of cleanout chamber (note lip for holding bedload)