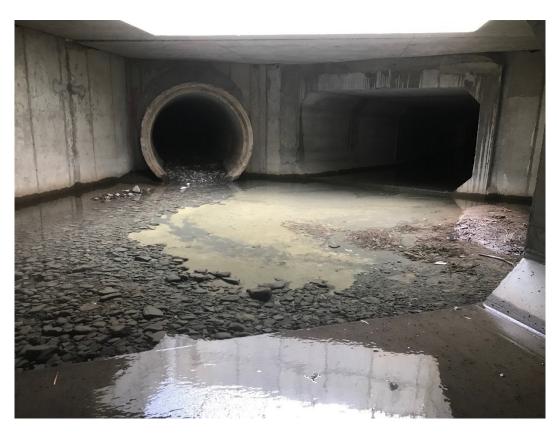

Inlet design for new box culvert at Main Street

Outlet design for new box culvert behind High School

Inside lower cleanout chamber at convergence of old and new primary culverts

View towards outlet of cleanout chamber (note lip for holding bedload)