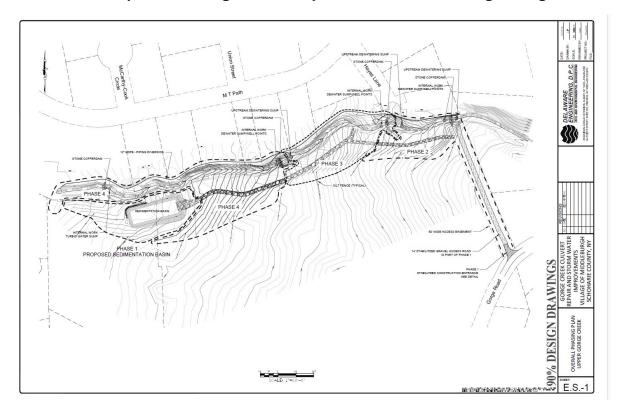

## Status update for Gorge Creek Project 9/9/2024 Middleburgh Village

Original Design for Sediment Basin

Sediment Basin at work spring thaw 2022

Cleaned out sediment basin 9/5/2024

Spoils pile from cleanout 9/5/2024