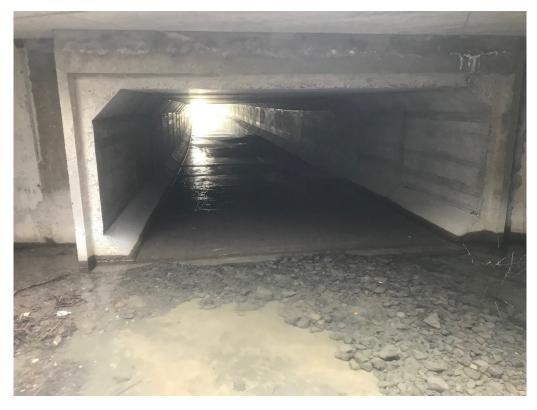

Inlet design for new box culvert at Main Street

Outlet design for new box culvert behind High School

Inside lower cleanout chamber at convergence of old and new primary culverts

View towards outlet of cleanout chamber (note lip for holding bedload)