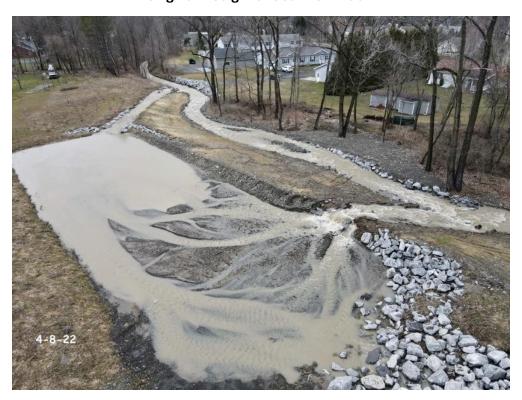

## Status update for Gorge Creek Project 9/9/2024 Middleburgh Village

Original Design for Sediment Basin

Sediment Basin at work spring thaw 2022

Cleaned out sediment basin 9/5/2024

Spoils pile from cleanout 9/5/2024