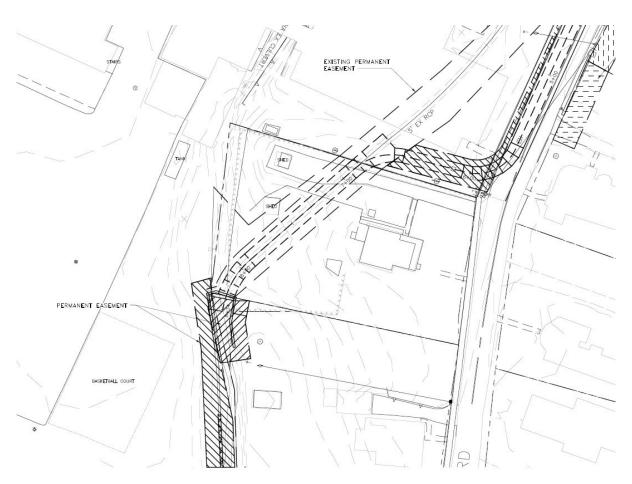

Inlet design for new box culvert at Main Street

Outlet design for new box culvert behind High School

Inside lower cleanout chamber at convergence of old and new primary culverts

View towards outlet of cleanout chamber (note lip for holding bedload)